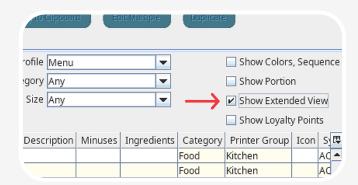

## MINUS:

List any ingredients that can be removed from the item.

## **PLUS GROUP:**

Choose a 'Plus Group' so that ingredients can be added to the item.

# **OPTIONS GROUP:**

Add one or more choices to this dish by adding the 'Option Group'.