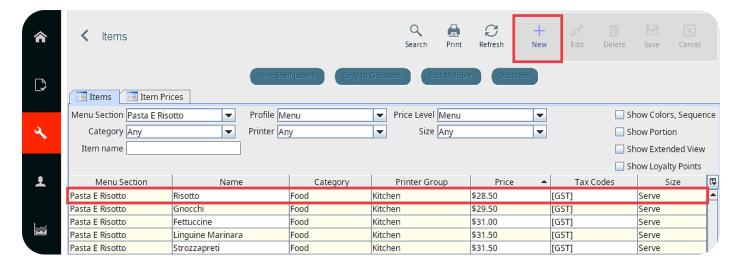

## **SECTION:**

Choose the 'Section' where this item will be displayed.

#### NAME:

Add the 'Name' that will be on the prep docket and the customer's receipt.

## **CATEGORY:**

Choose a reporting 'Category' for the item.

## **PRINTER GROUP:**

Choose the 'Printer' that this item should print a prep docket to.

#### PRICE:

Set the sell 'Price' for the item.

## SIZE:

Choose the 'Size' for the item.