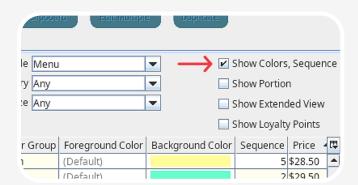

## **BACKGROUND COLOUR:**

Select a colour for the button in WaiterMate.

## **SEQUENCE:**

Set the order the items will be displayed in.