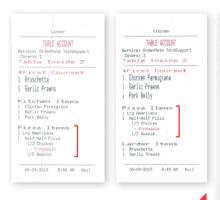

## PREP DOCKETS & RECEIPTS

### **ORDERMATE DOCKETS**

Spearheading communication between the chefs, baristas and front of house.

# KITCHEN DOCKETS ORDERMATE DOCKETS

Seat Numbers: Helps staff present the right food to the right people. True fine dining.

Itemised Notifiers: Each department can easily identify their own order and see what is required from other departments