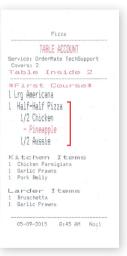

# KITCHEN DOCKETS ORDERMATE DOCKETS

Seat Numbers: Helps staff present the right food to the right people. True fine dining.

Itemised Notifiers: Each department can easily identify their own order and see what is required from other departments