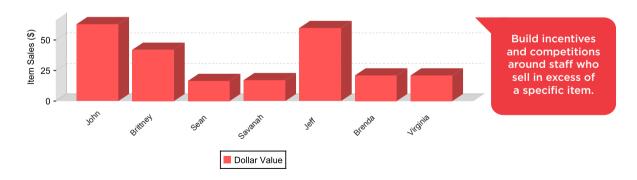

#### **MAJOR BENEFITS**

- Great for analysing individual items and forecasting for the future.
- Writing new menus: great to look back and assess the sales history of various menu sections.

Specific menu items sold by a staff member during a period. Run a comparison of staff sales for specific items.

### Salumi Selection (Serve)

| John     |  |  |
|----------|--|--|
| Brittney |  |  |
| Sean     |  |  |
| Savanah  |  |  |
| Jeff     |  |  |
| Brenda   |  |  |
| Virginia |  |  |

Total

| Quantity Sold | Dollar Value |
|---------------|--------------|
| 3             | \$63.00      |
| 2             | \$42.00      |
| 1             | \$16.50      |
| 1             | \$17.16      |
| 3             | \$59.82      |
| 1             | \$21.00      |
| 1             | \$21.00      |
| 12            | \$240.48     |