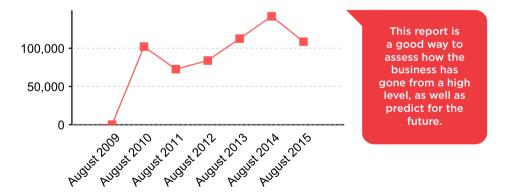

True representation of how your business is going. Compare sales this day, week, month or quarter to previous years' data.

| Date        | Sales Value | Diff        | Diff %  |
|-------------|-------------|-------------|---------|
| August 2010 | \$102125.03 | \$102125.03 |         |
| August 2011 | \$72610.47  | -\$29514.56 | -28.90% |
| August 2012 | \$83910.07  | \$11299.60  | 15.56%  |
| August 2013 | \$112587.47 | \$28677.40  | 34.18%  |
| August 2014 | \$141736.77 | \$29149.30  | 25.89%  |
| August 2015 | \$108524.68 | -\$33212.09 | -23.43% |