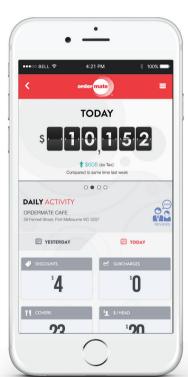

### **BUSINESS VITALS**

Attend to customer feedback as soon as possible. Stay in control.

# BUSINESS VITALS CONTROL CENTRE