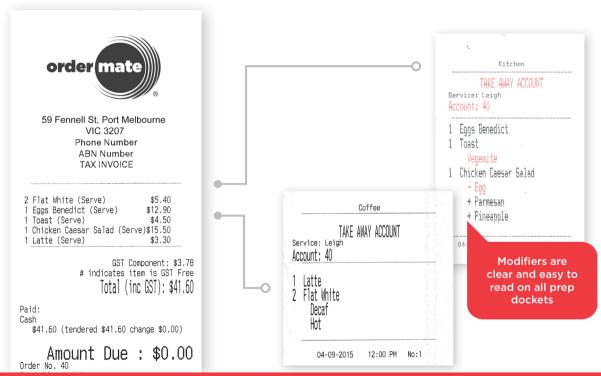

## PREP DOCKETS & RECEIPTS

### **ORDERMATE DOCKETS**

Spearheading communication between the chefs, baristas and front of house.

# KITCHEN DOCKETS ORDERMATE DOCKETS

Seat Numbers: Helps staff present the right food to the right people. True fine dining.

Itemised Notifiers: Each department can easily identify their own order and see what is required from other departments