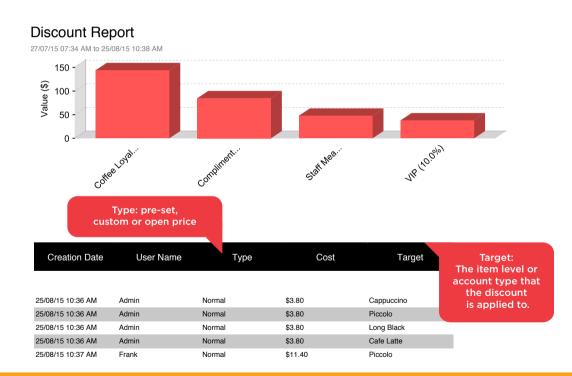

## **DISCOUNTS REPORT**

### **OFFICEMATE REPORTS**

Shows the different types of discounts put through within a specific date range.