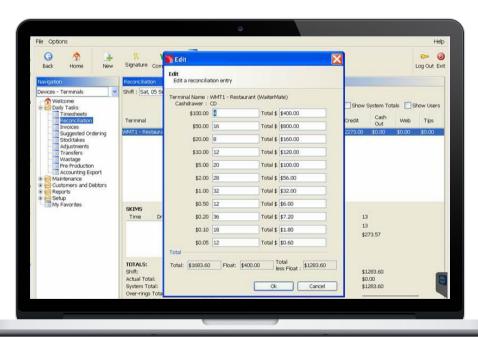

## RECONCILIATION

### OFFICEMATE REPORTS

The daily reconciliation feature in OfficeMate allows you to balance each cash drawers' totals against the systems takings totals. Otherwise known as 'Cashing Up'.

This daily task factors in all events that happen in conjunction with the cash drawers throughout the shift, such as skims, petty cash, tips etc. By completing this process it ensures that all takings at the end of the shift are accounted for and variances are identified.