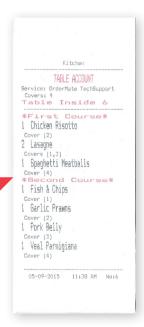

## PREP DOCKETS & RECEIPTS

### **ORDERMATE DOCKETS**

Spearheading communication between the chefs, baristas and front of house.

# KITCHEN DOCKETS ORDERMATE DOCKETS

Seat Numbers: Helps staff present the right food to the right people. True fine dining.

Itemised Notifiers: Each department can easily identify their own order and see what is required from other departments