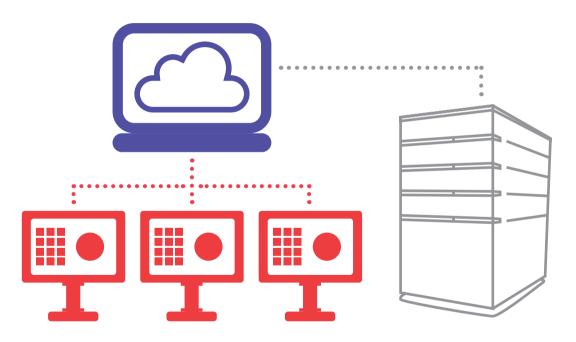

## REPORTING ECOSYSTEM

#### **Control Centre**

Accessible from anywhere. Out of the business, not out of the loop.

#### OfficeMate

Back of House Software: the full suite of reports as well as the ability to make modifications to the menu.

#### **StockMate**

Handle stocktakes while the business is in operation - no need to close for the service.

#### **MultiSite**

Head office reporting, multisite menu management as well as multi-site customer loyalty.

#### **WaiterMate**

The front end of POS: the main portal of POS that staff and management use on an everyday basis.