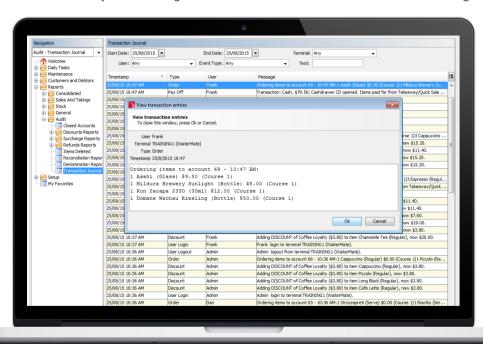

## TRANSACTION JOURNAL

### **OFFICEMATE REPORTS**

The transaction journal will log each individual action done on all terminals including OfficeMate.

Audit everything that happens within the POS: find exactly who has done what, and when.